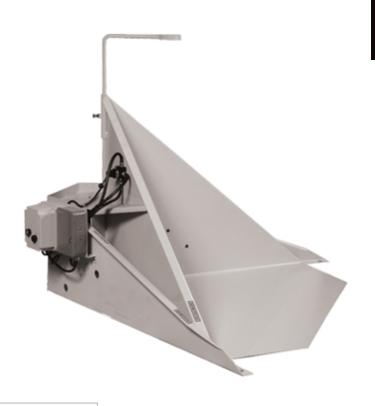

# CONTAINER TILTERS SERIES Removal Materials

## **Technical Specifications**

Container Tilters allow you to tilt containers to their corners or side for easy product removal. Our tilter units work on as little as 40 PSI, and have been designed to load at floor level or low profile. Keeping safety in mind, a patented safety locking system is also available. Also, by activating the hand button, the regulator will automatically tilt at a predetermined weight. For materials that will not flow freely.

#### **Standard Features**

- Foot Control Valves
- Hand Control Valves
- Pneumatic Activation
- Corner Tilt
- Side Tilt
- Safety Tilt Stop
- Adjustable Vacuum Wand Holder

#### **Optional Features**

- Available in Various Materials of Construction
- Increased Tilt Capacity
- Adaption to Oversize Containers
- Vibrator package
- Safety locking device (low profile; floor level)
- Full Tilt Indicator Light
- G aylord Cover
- Casters
- Automatic Tilt