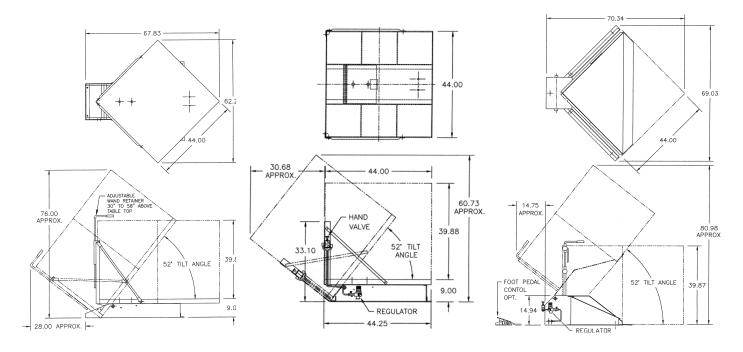

### **Product Diagrams**

### **Specifications**

| Туре        | Tilt   | Description                  | Load Capacity,<br>lbs. | Tilt capacity,<br>lbs. | Dimensions,<br>in. | Footprint,<br>in. |
|-------------|--------|------------------------------|------------------------|------------------------|--------------------|-------------------|
| Low profile | corner | Hand control, automatic tilt | 2500                   | 1500                   | 44 x 44            | 48 x 30           |
|             |        | Foot control, automatic tilt |                        |                        |                    |                   |
| Floor level | corner | Hand control, automatic tilt | 2000                   | 1500                   | 44 x 44            | 71 x 52           |
|             |        | Foot control, automatic tilt |                        |                        |                    |                   |
| Low profile | side   | Hand control, automatic tilt | 2000                   | 1250                   | 44 x 44            | 41 x 41           |
|             |        | Foot control, automatic tilt |                        |                        | 44 x 56            |                   |