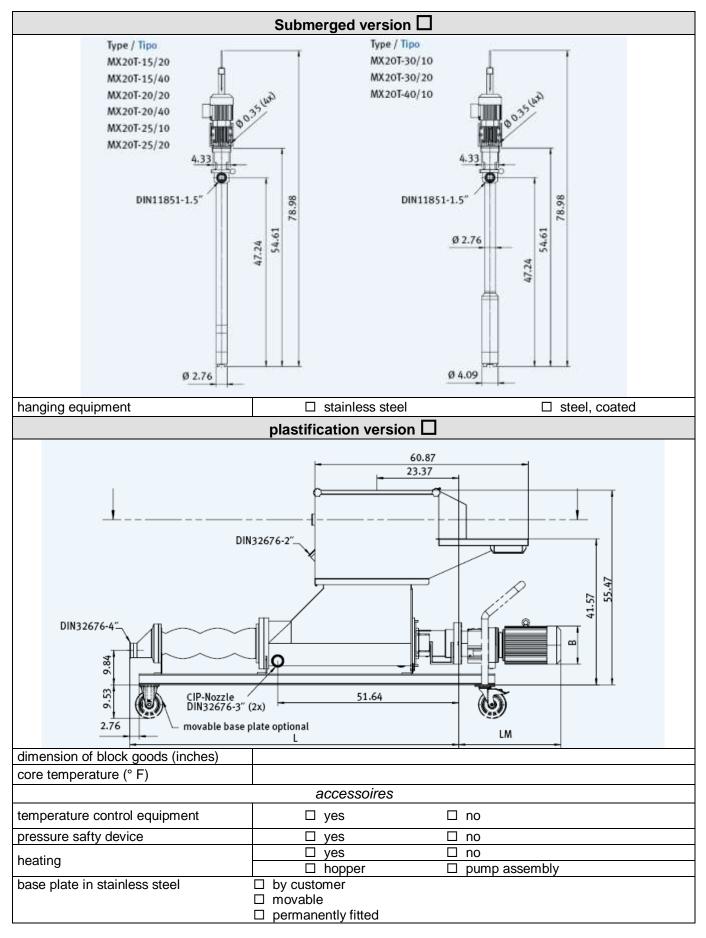

## checklist - MX

| Suction version                                              |                                                                                  |  |  |  |  |
|--------------------------------------------------------------|----------------------------------------------------------------------------------|--|--|--|--|
|                                                              |                                                                                  |  |  |  |  |
| direction of rotation                                        | ☐ left handside ☐ right handside                                                 |  |  |  |  |
| arrangement                                                  | ☐ horizontal ☐ vertical                                                          |  |  |  |  |
| connections                                                  | □ DIN 11851 □ standard size □ EN 1092 special size(suction side)(discharge side) |  |  |  |  |
| accessoires                                                  |                                                                                  |  |  |  |  |
| temperature control equipment                                | □ yes □ no                                                                       |  |  |  |  |
| pressure safty device                                        | □ yes □ no                                                                       |  |  |  |  |
| heating                                                      | □ yes □ no                                                                       |  |  |  |  |
|                                                              | ☐ suction housing ☐ pump assembly                                                |  |  |  |  |
| base plate                                                   |                                                                                  |  |  |  |  |
| hopper version                                               |                                                                                  |  |  |  |  |
| 3.7 CIP-Nozzle DIN32676-2" DIN32676-2" standard size special |                                                                                  |  |  |  |  |
| hopper size                                                  | ·                                                                                |  |  |  |  |
| accessoires (inches)                                         |                                                                                  |  |  |  |  |
| temperature control equipment                                | □ yes □ no                                                                       |  |  |  |  |
| pressure safty device                                        | □ yes □ no                                                                       |  |  |  |  |
| heating                                                      | □ yes □ no                                                                       |  |  |  |  |
|                                                              | ☐ hopper ☐ pump assembly                                                         |  |  |  |  |
| base plate in stainless steel                                | □ by customer □ movable □ permanently fitted                                     |  |  |  |  |