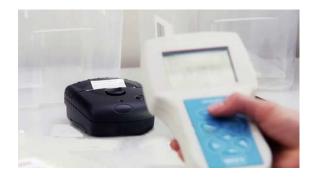

## Bluetooth table printer

Select Bluetooth equipment for your OXYBABY® 6.0 and print wireless directly on-site your results of measurement via small and handy table printer.

Practical, quick and easily.