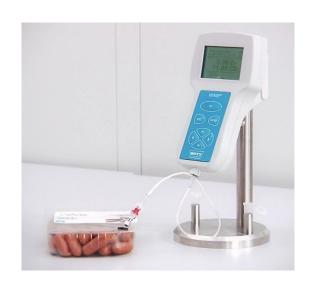

### OXYBABY® Table rack/stand

This stabile and stable table rack/stand from stainless steel is ideal for use OXYBABY® as table top version.

Connector tube with Luer-Lok-connection is available for connection with OXYBABY®.

The table rack/stand is suitable for all OXYBABY® models and has two deposits for needles. It is also usable as support.