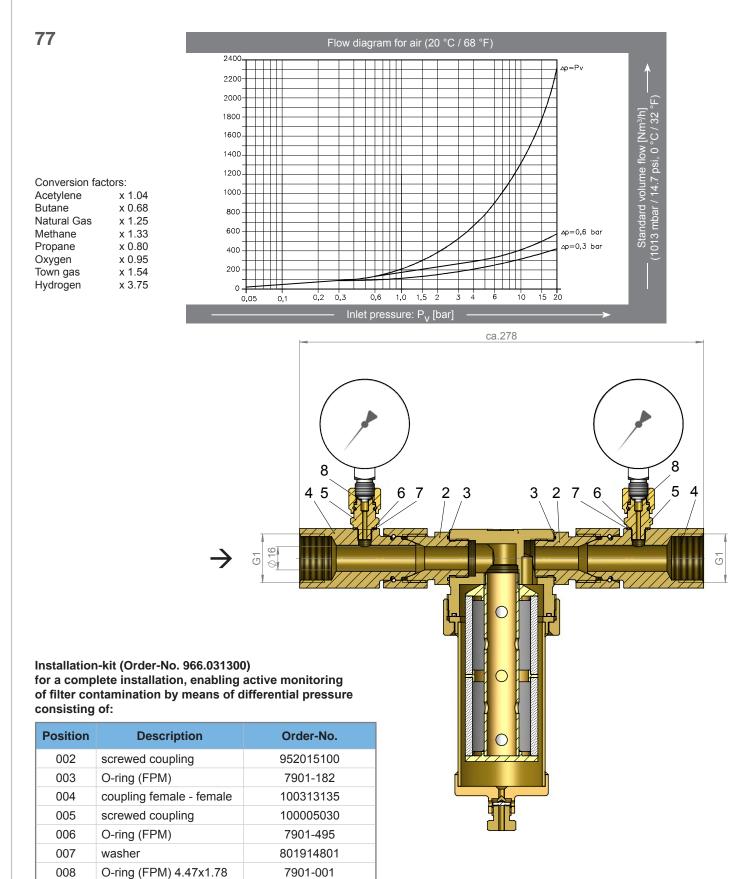

- With maximum Operability :Reliable filtering performance increases service life
- of downstream fittings and equipment
- Condensate can be collected and removed using condensate drain
- Change of filter element possible while installed, due to user-friendly design
- High flowrates owing to its flow maximising design (please see flow curves overleaf)
- · Easy to install
- Easy to maintain the condensate should be drained at regular intervals, and the filter element should be checked regularly and replaced if necessary in accordance with Appendix F of EIGA Guideline IGC Doc 13/12/E.