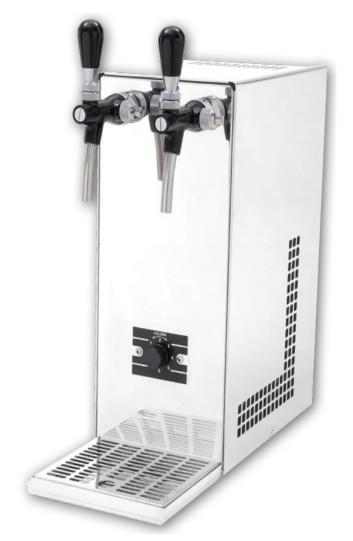

## SODA DISPENSER PART # SEB2\_L

## **PRODUCT NAME**

Soda Elegance Basic

## MATERIAL

Stainless Steel

## **FEATURES**

\*Soda water machine SODA PYGMY is a professional machine for production of chilled soda water by mixing drinking water with carbon dioxide.

\_\_\_\_\_

------

\_\_\_\_\_

\*This practical machine can be used in offices, production facilities and households.

\*This machine produces 18 20 litres per hour of high quality chilled soda water.

\*The modern compressor cooling unit uses the power input for direct transfer to chilling, which guarantees minimum energy usage.

\*All external construction is made from stainless steel to give a more clean and aesthetic look.

\*Easy dispensing is guaranteed by the high quality dispense taps.

\*This machine comes with a stainless steel drip tray and an adjustable temperature control with 7 different settings.