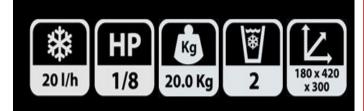

\*This machine produces 18 20 litres per hour of high quality chilled soda water.

\*The modern compressor cooling unit uses the power input for direct transfer to chilling, which guarantees minimum energy usage.

\*All external construction is made from stainless steel to give a more clean and aesthetic look.

\*Easy dispensing is guaranteed by the high quality dispense taps.

\*This machine comes with a stainless steel drip tray and an adjustable temperature control with 7 different settings.