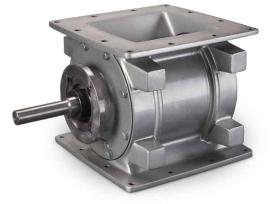

## **DC Series** Rotary Valve for Dust Collection, Feeding, and Metering Applications

The DC Series valves are built to application-specific requirements, including: custom rotor configurations, factory-applied internal coatings, and sanitary materials of construction.

## **Features & Benefits**

- Available in 3 heights, from 10 1/2"H to 15 1/2"H; and 3 square-flange sizes from 8" to 12".
- Valve housing cast in North America; ensures superior strength and solidification of housing's metallurgy.
- CNC-machined components and housing provide precision tolerances; eliminates axial shaft movement, extends maintenance cycles.
- Excellent performance in high-temperature applications up to 250°F.
- Cast iron housing.
- 6-vane rotor with beveled tips and sides.
- Compact, direct-drive motor package.