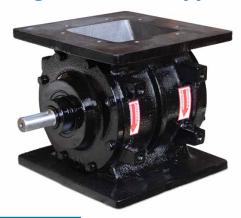

## **SD Series**

## **Rotary Valve for Metering and Airlock Applications**

## **Features & Benefits**

- Available in 4 heights, from 5 3/4"H to 11 1/4"H; and 4 square-flange sizes from 6" to 12".
- This ACS Valves Pre-fit Performance<sup>™</sup> Series valve enables simple and fast drop-in replacement of Carter Day® type CI rotary valves.
- Valve housing cast in North America; ensures superior strength and solidification of housing's metallurgy.
- CNC-machined components and housing provide precision tolerances; eliminates axial shaft movement, extends maintenance cycles.
- Excellent performance in high-temperature applications up to 250°F.
- Cast iron housing.
- 6-vane rotor with beveled tips and sides.
- Direct-drive motor package.