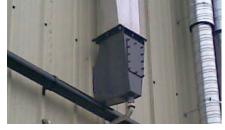

Our clients goal was to remove the fumes from a coffee roasting facility.

AAF supplied the RotoClone mounted indoors, high up on the wall with a spool piece leading to an elbow outlet. This was then mounted outdoors for the chimney to run up to the roof. See pictures to the right.