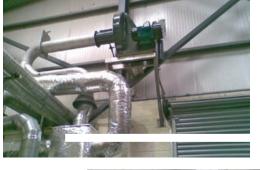

Our clients goal was to remove the fumes from a coffee roasting facility.

AAF supplied the RotoClone mounted indoors, high up on the wall with a spool piece leading to an elbow outlet. This was then mounted outdoors for the chimney to run up to the roof. See pictures to the right.