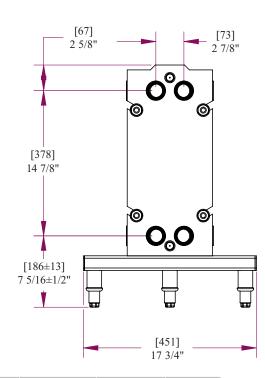

Dimensions not to be used for construction

| GENERAL INFORMATION               |                                            |  |  |
|-----------------------------------|--------------------------------------------|--|--|
| Plate and Gasket Weight:          | 0.66 lbs / .30 kg                          |  |  |
| Plate Capacity:                   | 0.02 US Gallons / .08 L                    |  |  |
| Heat Transfer Area:               | 0.44 ft <sup>2</sup> / .040 m <sup>2</sup> |  |  |
| Plate Thickness:                  | 0.6mm                                      |  |  |
| Frame Weight: (according to size) | 110 - 130 lbs / 50 - 59 kg                 |  |  |
| Standard Frame Connections:       | 11/4" NPT or Flange                        |  |  |
| Terminal Connections:             | 11/2" Sanitary Clamp                       |  |  |
| Terminal Weight:                  | 10 lbs / 4.53 kg                           |  |  |