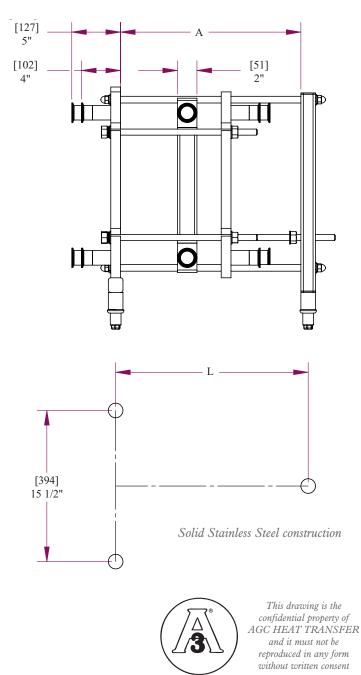

| FRAME<br>SIZE | FOOT<br>CENTERS [L]        | rail<br>Length [A] | PLATE<br>CAPACITY |
|---------------|----------------------------|--------------------|-------------------|
| 1             | 19 <sup>1</sup> /4" [489]  | 18" [457]          | 50                |
| 2             | 31 <sup>1</sup> /4" [794]  | 30" [762]          | 130               |
| 3             | 43 <sup>1</sup> /4" [1099] | 42" [1067]         | 210               |

Dimensions not to be used for construction

| GENERAL INFORMATION               |                                            |  |  |
|-----------------------------------|--------------------------------------------|--|--|
| Plate and Gasket Weight:          | 0.66 lbs / .30 kg                          |  |  |
| Plate Capacity:                   | 0.02 US Gallons / .08 L                    |  |  |
| Heat Transfer Area:               | 0.44 ft <sup>2</sup> / .040 m <sup>2</sup> |  |  |
| Plate Thickness:                  | 0.6mm                                      |  |  |
| Frame Weight: (according to size) | 110 - 130 lbs / 50 - 59 kg                 |  |  |
| Standard Frame Connections:       | 11/4" NPT or Flange                        |  |  |
| Terminal Connections:             | 11/2" Sanitary Clamp                       |  |  |
| Terminal Weight:                  | 10 lbs / 4.53 kg                           |  |  |