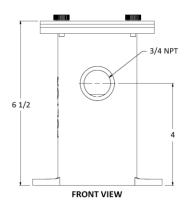

| Condensate Drain Trap | Construction    | Connections | Application Requirements           |
|-----------------------|-----------------|-------------|------------------------------------|
| Single Boiler Trap    | Cast Aluminum   | 3/4" Inlet  | Will accept up to a maximum boiler |
| P/N: 4-57-005500      | Condensate Tank | 3/4" Outlet | capacity of 4,000,000 BTU/hr       |
|                       |                 |             | One drain trap required per boiler |
|                       |                 |             | Without a pump, gravity drain only |
|                       |                 |             |                                    |

## Notes:

- 1. Header must be level or slightly pitched toward the condensate drain trap.
- Galvanized or stainless steel piping is required.
  Copper, plastic, or carbon steel piping is not acceptable.
- 3. The condensate drain trap outlet connection must be lower than the boiler condensate drain outlet connection.
- 4. The maximum boiler input capacity to attach per condensate drain trap is 4,000,000 BTU/hr.
- 5. One single boiler condensate drain kit is required per boiler.
- 6. Annual inspection for functionality of tank and piping is recommended.