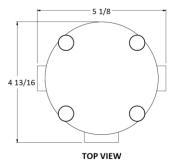

| Condensate Drain Trap | Construction    | Connections | Application Requirements           |
|-----------------------|-----------------|-------------|------------------------------------|
| Single Boiler Trap    | Cast Aluminum   | 3/4" Inlet  | Will accept up to a maximum boiler |
| P/N: 4-57-005500      | Condensate Tank | 3/4" Outlet | capacity of 4,000,000 BTU/hr       |
|                       |                 |             | One drain trap required per boiler |
|                       |                 |             | Without a pump, gravity drain only |
|                       |                 |             |                                    |