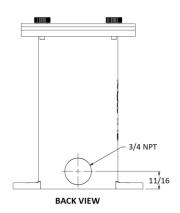

| Condensate Drain Trap | Construction    | Connections | Application Requirements           |
|-----------------------|-----------------|-------------|------------------------------------|
| Single Boiler Trap    | Cast Aluminum   | 3/4" Inlet  | Will accept up to a maximum boiler |
| P/N: 4-57-005500      | Condensate Tank | 3/4" Outlet | capacity of 4,000,000 BTU/hr       |
|                       |                 |             | One drain trap required per boiler |
|                       |                 |             | Without a pump, gravity drain only |
|                       |                 |             |                                    |

## Notes:

- 1. Header must be level or slightly pitched toward the condensate drain trap.
- Galvanized or stainless steel piping is required.
  Copper, plastic, or carbon steel piping is not acceptable.
- 3. The condensate drain trap outlet connection must be lower than the boiler condensate drain outlet connection.
- 4. The maximum boiler input capacity to attach per condensate drain trap is 4,000,000 BTU/hr.
- 5. One single boiler condensate drain kit is required per boiler.
- 6. Annual inspection for functionality of tank and piping is recommended.