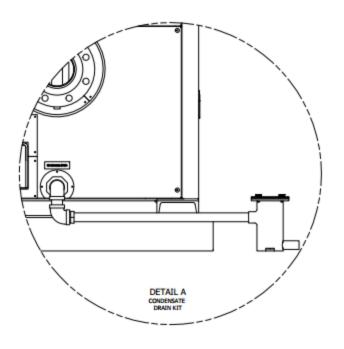

## **Condensate Drain Trap for Single Boiler Detail**

www.fulton.com

Fulton Heating Solutions, Inc. 972 Centerville Road, Pulaski, NY 13142 Phone: (315) 298-5121 • Fax: (315) 298-6390

## Notes:

- 1. Header must be level or slightly pitched toward the condensate drain trap.
- Galvanized or stainless steel piping is required.
  Copper, plastic, or carbon steel piping is not acceptable.
- 3. The condensate drain trap outlet connection must be lower than the boiler condensate drain outlet connection.
- 4. The maximum boiler input capacity to attach per condensate drain trap is 4,000,000 BTU/hr.
- 5. One single boiler condensate drain kit is required per boiler.
- 6. Annual inspection for functionality of tank and piping is recommended.