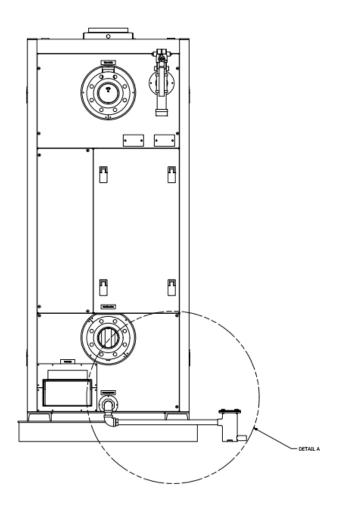

## **Condensate Drain Trap for Single Boiler Detail**

www.fulton.com

Fulton Heating Solutions, Inc. 972 Centerville Road, Pulaski, NY 13142 Phone: (315) 298-5121 • Fax: (315) 298-6390

## Notes:

- 1. Header must be level or slightly pitched toward the condensate drain trap.
- Galvanized or stainless steel piping is required.
  Copper, plastic, or carbon steel piping is not acceptable.
- 3. The condensate drain trap outlet connection must be lower than the boiler condensate drain outlet connection.
- 4. The maximum boiler input capacity to attach per condensate drain trap is 4,000,000 BTU/hr.
- 5. One single boiler condensate drain kit is required per boiler.
- 6. Annual inspection for functionality of tank and piping is recommended.