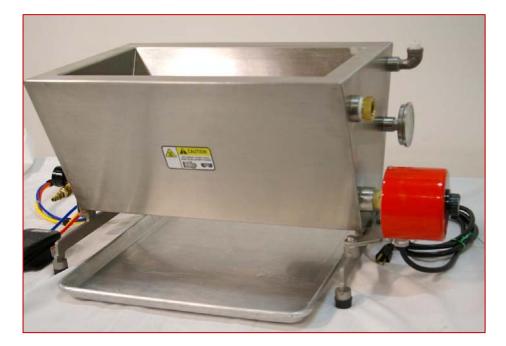

## W.C. Smith Caramel Depositor

- All Stainless Steel Construction
- Water Jacketed Heated Hopper to keep caramel fluid
- Foot Pedal Activated action
- Heat Control Dial and Thermometer to monitor water temperature
- Comes with two interchangeable deposit slide plates. 8 Cavities, 3/8" diameter, 2" Center to center Also available, extra cost: Extra slide plate with 4" centers
- Stainless steel cover included
- 120 Volts, 1 Phase electric

Cover Included- Save and protect your unused caramel for later.

Requires external source of compressed air Baking pan not included with depositor

Watch the Caramel Depositor in action at: http://vimeo.com/7438230 Password: caramel