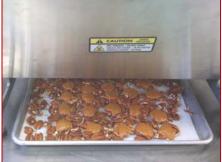

-SAVAGE World Fax: +847-981-3010

E-mail: info@savagebros.com Web: www.savagebros.com

## W.C. Smith Caramel Depositor



- All Stainless Steel Construction
- Water Jacketed Heated Hopper to keep caramel fluid
- Foot Pedal Activated action
- Heat Control Dial and Thermometer to monitor water temperature
- Comes with two interchangeable deposit slide plates. 8 Cavities, 3/8" diameter, 2" Center to center Also available, extra cost: Extra slide plate with 4" centers
- Stainless steel cover included
- 120 Volts, 1 Phase electric



Cover Included- Save and protect your unused caramel for later.

Requires external source of compressed air Baking pan not included with depositor

Watch the Caramel Depositor in action at: http://vimeo.com/7438230 Password: caramel



Product # 5100 March 2011







pan, on top of nuts, and then cover with chocolate