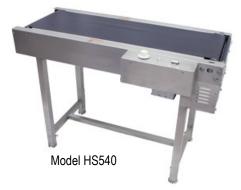

## Models: HS540, 560

## **FEATURES**

- Conveyor Speed of 27 FPM
- Adjustable Leg Kit
- Fiberglass Reinforced Silicone Belt (USDA Approved)
- Stainless Steel Construction

- Adjustable Belt Temperature of 160F to 280F
- Totally Welded Construction
- Inexpensive Alternative to an Auto Wrapper
- Designed to Operate with a Model 112A Film Dispenser

## MODEL SPECS

| MODEL              | HS540               | 560                 |
|--------------------|---------------------|---------------------|
| SEAL AREA          | 12" W, 40" L        | 12" W, 48" L        |
| OVERALL DIMENSIONS | 40" L, 12" W, 37" H | 48" L, 12" W, 37" H |
| POWER REQUIREMENT  | 220 Volt            |                     |
| WEIGHT             | 219 lbs.            |                     |