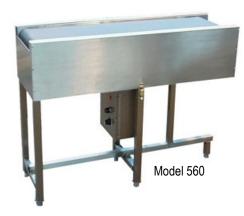

## Models: HS540, 560

## **FEATURES**

- Conveyor Speed of 27 FPM
- Adjustable Leg Kit
- Fiberglass Reinforced Silicone Belt (USDA Approved)
- Stainless Steel Construction

- Adjustable Belt Temperature of 160F to 280F
- Totally Welded Construction
- Inexpensive Alternative to an Auto Wrapper
- Designed to Operate with a Model 112A Film Dispenser

## MODEL SPECS

| MODEL              | HS540               | 560                 |
|--------------------|---------------------|---------------------|
| SEAL AREA          | 12" W, 40" L        | 12" W, 48" L        |
| OVERALL DIMENSIONS | 40" L, 12" W, 37" H | 48" L, 12" W, 37" H |
| POWER REQUIREMENT  | 220 Volt            |                     |
| WEIGHT             | 219 lbs.            |                     |