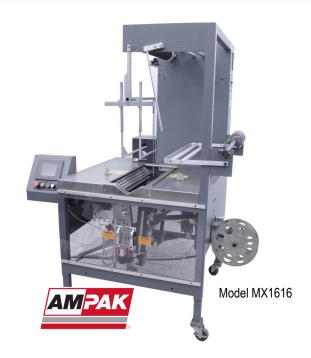

# **MAXIMA VERTICAL BAGGER by Ampak**

MODEL: MAX1010, MAX1616, MAX3616, MAX3620

## **MODEL SPECS**

| SEAL AREA             | MAX1010: 10" W, 10" L (25 W, 25 L cm);<br>MAX1616: 16" W, 16" L (41 W, 41 L cm);<br>MAX3616: 16" W, 36" L (41 W, 91 L cm);<br>MAX3620: 20" W, 36" L (51 W, 91 L cm) |
|-----------------------|---------------------------------------------------------------------------------------------------------------------------------------------------------------------|
| FILM CLAMP<br>OPENING | 6.5" (16 cm)                                                                                                                                                        |
| FILM CAPACITY         | Up to 41" Wide, Depending on Model                                                                                                                                  |
| OVERALL DIMENSIONS    |                                                                                                                                                                     |
| POWER REQUIREMENTS    | 208 Volt, 9 Amp, Single Phase                                                                                                                                       |
| AIR<br>REQUIREMENTS   | 6 cfm @ 80 psi                                                                                                                                                      |
| LOAD HEIGHT           | 29"-43" (74-109 cm)                                                                                                                                                 |
| WEIGHT                | MAX3616: 725 lbs. (328 kg)                                                                                                                                          |