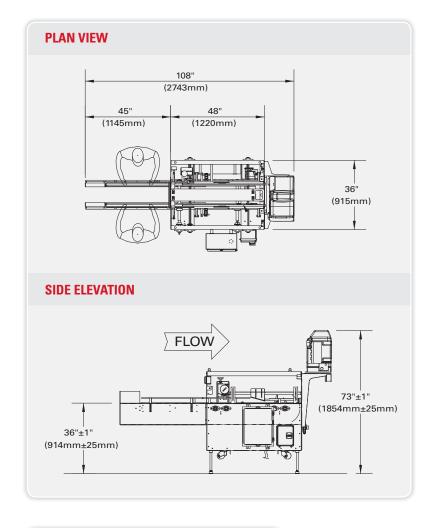

## 15HCS Horizontal Carton Sealer

# where products meet packaging®

Looking for an affordable horizontal carton sealing solution for your new product launch or short production run? If so, the ADCO 15HCS is just what you are looking for. This compact and easy to operate continuous motion machine is capable of sealing a wide range of carton sizes at speeds up to 50 cartons per minute. Simply place a pre-filled carton into the 15HCS from either side of the load area and it will take care of the rest; quick, easy and efficient. Designed with flexibility and portability in mind, the 15HCS horizontal carton sealer is ideal for the most demanding and cost conscious production environments. Like all ADCO machines, the 15HCS is constructed in stainless steel and is available in standard or washdown configurations.