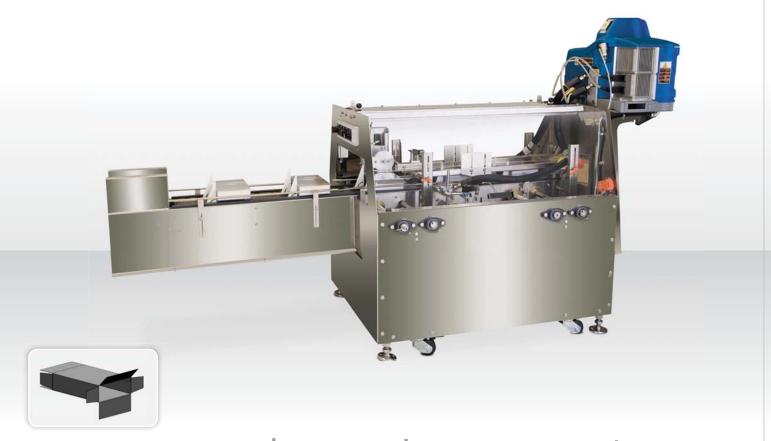

## 15HCS Horizontal Carton Sealer

# where products meet packaging®

Looking for an affordable horizontal carton sealing solution for your new product launch or short production run? If so, the ADCO 15HCS is just what you are looking for. This compact and easy to operate continuous motion machine is capable of sealing a wide range of carton sizes at speeds up to 50 cartons per minute. Simply place a pre-filled carton into the 15HCS from either side of the load area and it will take care of the rest; quick, easy and efficient. Designed with flexibility and portability in mind, the 15HCS horizontal carton sealer is ideal for the most demanding and cost conscious production environments. Like all ADCO machines, the 15HCS is constructed in stainless steel and is available in standard or washdown configurations.