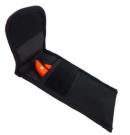

## **FISH 600**

## **INSTRUCTION GUIDELINES**





The Fish 600 is the first disposable version of the Fish design. A single piece moulding complete with hook blade. This is a lightweight, economical and very effective safety cutter.



Card



Plastic / Shrink / Stretch Wrap



String / Cable Ties



**Netting** 



Tape



Manufactured & Distributed by:-

## The Safety Knife Company

Olympus Park, Quedgeley, Gloucestershire GL2 4NF, England

Tel: 0044 (0)845 223 20 50 Fax: 0044 (0)845 223 20 51

E-mail: sales@safetyknife.net
Website & E-Shop: www.safetyknife.net



Nylon holster available

PLEASE PHOTOCOPY & ISSUE TO ALL OPERATORS