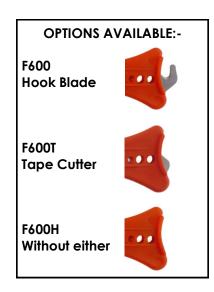

## **INSTRUCTION GUIDELINES**

The Fish 600 is the first disposable version of the Fish design. A single piece moulding complete with hook blade. This is a lightweight, economical and very effective safety cutter.