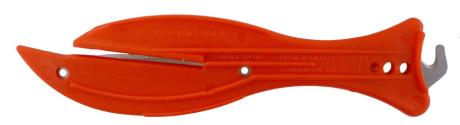

## **INSTRUCTION GUIDELINES**

The Fish 600 is the first disposable version of the Fish design. A single piece moulding complete with hook blade. This is a lightweight, economical and very effective safety cutter.