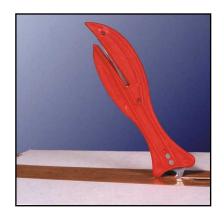

## **INSTRUCTION GUIDELINES**

The Fish 600 is the first disposable version of the Fish design. A single piece moulding complete with hook blade. This is a lightweight, economical and very effective safety cutter.