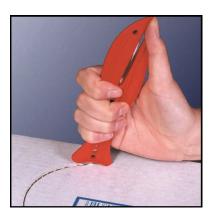

## **INSTRUCTION GUIDELINES**

The Fish 600 is the first disposable version of the Fish design. A single piece moulding complete with hook blade. This is a lightweight, economical and very effective safety cutter.