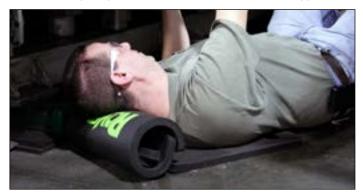

#### KNEEL MAT

ROVER lays flat—even after being rolled up—to provide comfort and relieve stress on your knees.

 WEARWELL NO.
 SIZE
 UOM

 515.34X14X21BK
 14" x 21"
 EA

 515.34X14X21BK-CS5
 14" x 21"
 CS-5