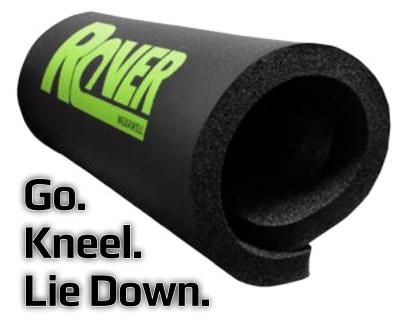

# **ROVER** No. 515

### ROVER is a tradesman's best friend—answering to the demands of your trade.

- If your work has you kneeling or lying down, ROVER is the solution for aching knees, neck and back.
- Portable and versatile ROVER provides comfort and support wherever the job takes you.
- Quickly and securely converts from a kneel mat to a roll for head and neck support.
- Use virtually anywhere! Non-conductive, oil-resistant, silicone-free, flame-resistant and non-marring.
- 100% anti-fungal, the unique Nitricell<sup>®</sup> material combines vinyl and rubber to provide a comfortable, lightweight and durable product.