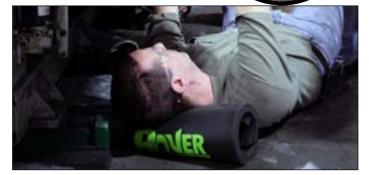

#### HEAD AND NECK SUPPORT

For optimal support, make sure ROVER'S "feet" are inside of the roll. To do this, simply roll ROVER'S "feet" up over his "head" and then tuck them into the slots.

#### HEAD, NECK AND UPPER BACK COMFORT

Insert a second ROVER'S "feet" into the slots of a rolled ROVER to create a totally unique mat with built-in head and neck support.