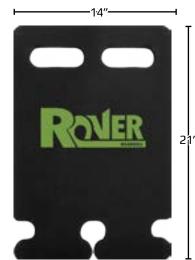

# **ROVER** No. 515

### ROVER is a tradesman's best friend—answering to the demands of your trade.

- If your work has you kneeling or lying down, ROVER is the solution for aching knees, neck and back.
- Portable and versatile ROVER provides comfort and support wherever the job takes you.
- Quickly and securely converts from a kneel mat to a roll for head and neck support.
- Use virtually anywhere! Non-conductive, oil-resistant, silicone-free, flame-resistant and non-marring.
- 100% anti-fungal, the unique Nitricell<sup>®</sup> material combines vinyl and rubber to provide a comfortable, lightweight and durable product.

#### KNEEL MAT

ROVER lays flat—even after being rolled up—to provide comfort and relieve stress on your knees.

 WEARWELL NO.
 SIZE
 UOM

 515.34X14X21BK
 14" x 21"
 EA

 515.34X14X21BK-CS5
 14" x 21"
 CS-5