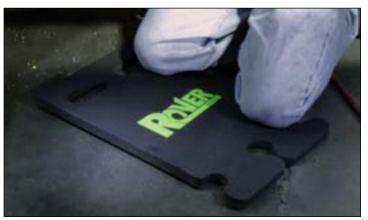

#### KNEEL MAT

ROVER lays flat—even after being rolled up—to provide comfort and relieve stress on your knees.

 WEARWELL NO.
 SIZE
 UOM

 515.34X14X21BK
 14" x 21"
 EA

 515.34X14X21BK-CS5
 14" x 21"
 CS-5