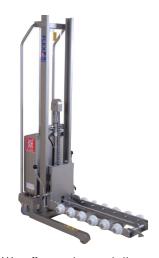

We offer custom solutions for your unique handling requirements. Pictured herein is a device to grab trays from a sterilizer