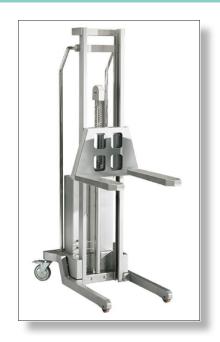

## Robusto Reflex 200 V Stainless Steel Forklift

## **General:**

- Provides optimum stability and operator safety
- Electro-hydraulic operated telescopic cylinder
- 24 V Battery with onboard charger
- Sanitary, rust-free, 304 Stainless Steel construction
- Glass bead-blasted finish
- Polyamide ( nylon ) wheels, non-marking

## **Specification:**

Lifting Capacity: 200 kg / 440 lb

Raised Fork Height: 59"
Lowered Fork Height: 3.5"
Fork Length: 21"
Fork Width: 4"

Distance Between Forks:  $360 \text{ mm} / 14.2^{\prime\prime}$  Load Bearing Wheels:  $85 \text{ mm} / 3.4^{\prime\prime} \emptyset$ 

Steering Wheels: 5" Ø

Dimensions: 40" L x 28" W x 72" H

Lifter Weight: 220 lb

We offer custom solutions for your unique handling requirements. Pictured herein is a device to grab trays from a sterilizer