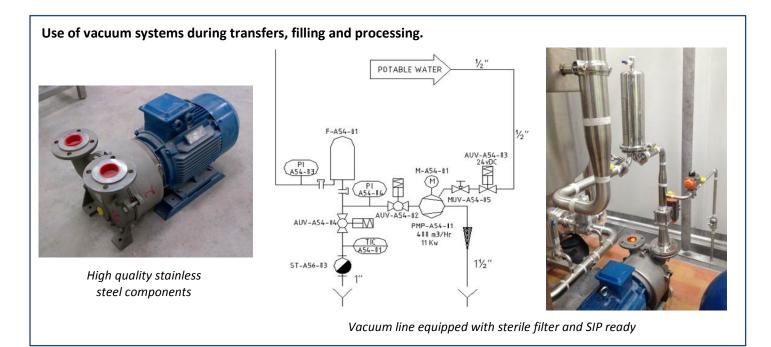

### **Description of the CPME solution:**

- ✓ Nitrogen blanketing on WFI distribution systems.
- Use of simplified fluidized bed technology for O2 stripping in bulk powder.
- ✓ Use of vacuum systems during transfers, filling and processing.
- ✓ Use of automated in-line blending system for hands free powder injection.