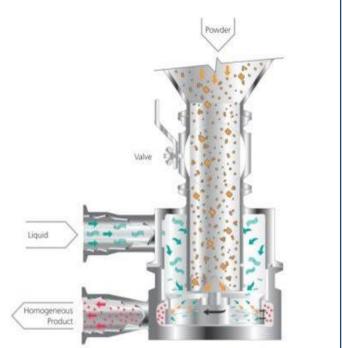

## Use of simplified fluidized bed technology for O2 stripping in bulk powder.

Pressure & flow control to preserve the nitrogen blanket density.

Fluidization accomplished by nitrogen injection to maximize Oxygen removal.

# **CASE STUDY 1**

Oxygen Removal and Control in Process Systems Customer: Leading National Infusion Producer Location: Beijing - China

Page 2

Use of automated in-line blending system for hands free powder injection.