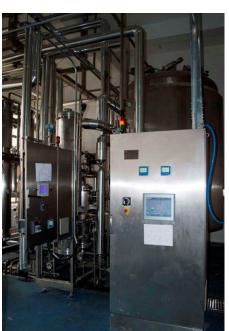

### Nitrogen blanketing on WFI distribution systems.

Extensive use of high purity nitrogen for O2 stripping and blanketing.