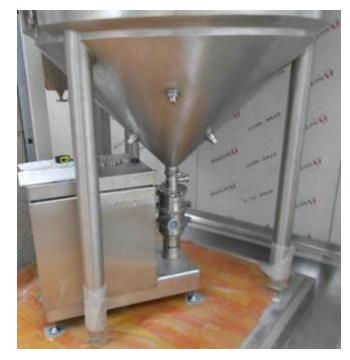

## Use of simplified fluidized bed technology for O2 stripping in bulk powder.

Pressure & flow control to preserve the nitrogen blanket density.

Fluidization accomplished by nitrogen injection to maximize Oxygen removal.