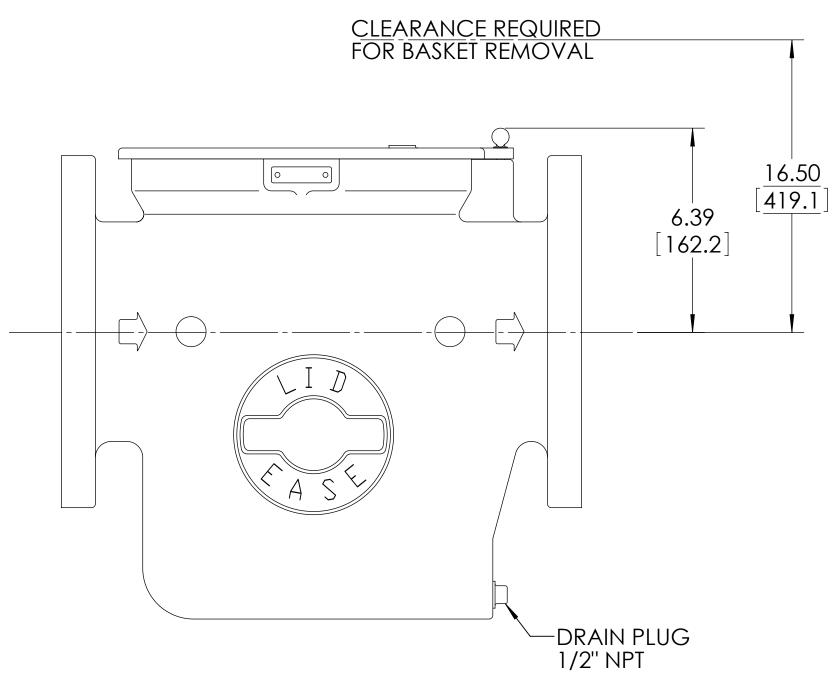

CASTING NUMBER

|   | VIKING PUMP, INC.<br>A Unit of IDEX Corporation<br>Cedar Falls, IA 50613<br>U.S.A. | THIS DRAWING IS THE PROPERTY OF VIKING PUMP, INC. AND IS PROPRIETAR' IN GENERAL AND DETAIL. IT SHALL NOT B COPIED OR ITS CONTENTS REVEALED TO OUTSIDE PARTIES WITHOUT THE WRITTEN |  |  |  |  |
|---|------------------------------------------------------------------------------------|-----------------------------------------------------------------------------------------------------------------------------------------------------------------------------------|--|--|--|--|
| 3 | PUMP U.S.A.                                                                        | CONSENT OF VIKING PUMP, INC.                                                                                                                                                      |  |  |  |  |
|   | STRAINER ASSEMBLY, 6" FLANGES - MODELS F-1060-                                     |                                                                                                                                                                                   |  |  |  |  |
| } | FDUC-XXX, F-1060-FIRN-XXX, F-10                                                    | 16U-F331-XXX                                                                                                                                                                      |  |  |  |  |
|   | (A.2)                                                                              |                                                                                                                                                                                   |  |  |  |  |