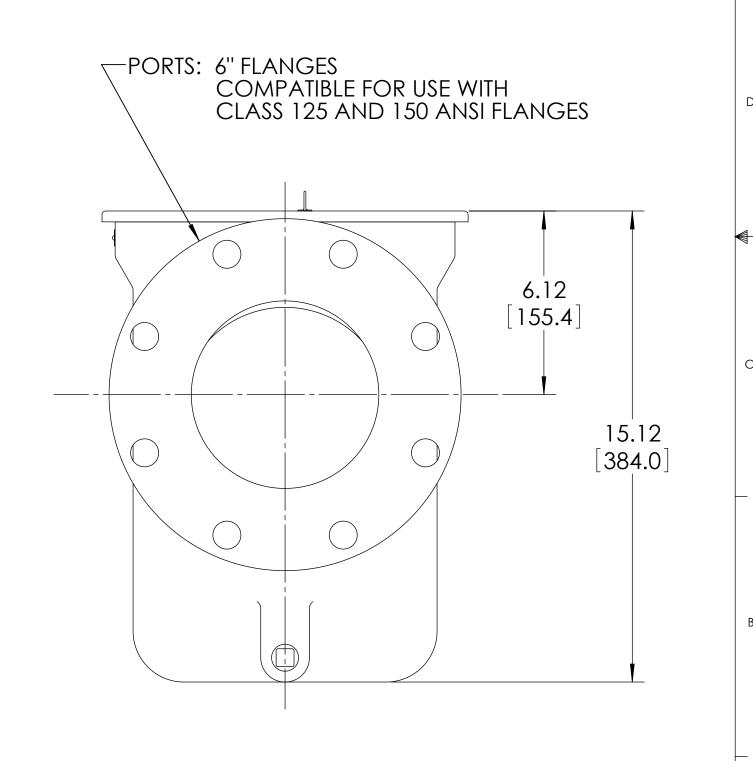

CASTING NUMBER

|   | VIKING PUMP, INC.<br>A Unit of IDEX Corporation<br>Cedar Falls, IA 50613<br>U.S.A. | THIS DRAWING IS THE PROPERTY OF VIKING PUMP, INC. AND IS PROPRIETAR' IN GENERAL AND DETAIL. IT SHALL NOT B COPIED OR ITS CONTENTS REVEALED TO OUTSIDE PARTIES WITHOUT THE WRITTEN |  |  |  |  |
|---|------------------------------------------------------------------------------------|-----------------------------------------------------------------------------------------------------------------------------------------------------------------------------------|--|--|--|--|
| 3 | PUMP U.S.A.                                                                        | CONSENT OF VIKING PUMP, INC.                                                                                                                                                      |  |  |  |  |
|   | STRAINER ASSEMBLY, 6" FLANGES - MODELS F-1060-                                     |                                                                                                                                                                                   |  |  |  |  |
| } | FDUC-XXX, F-1060-FIRN-XXX, F-10                                                    | 16U-F331-XXX                                                                                                                                                                      |  |  |  |  |
|   | (A.2)                                                                              |                                                                                                                                                                                   |  |  |  |  |