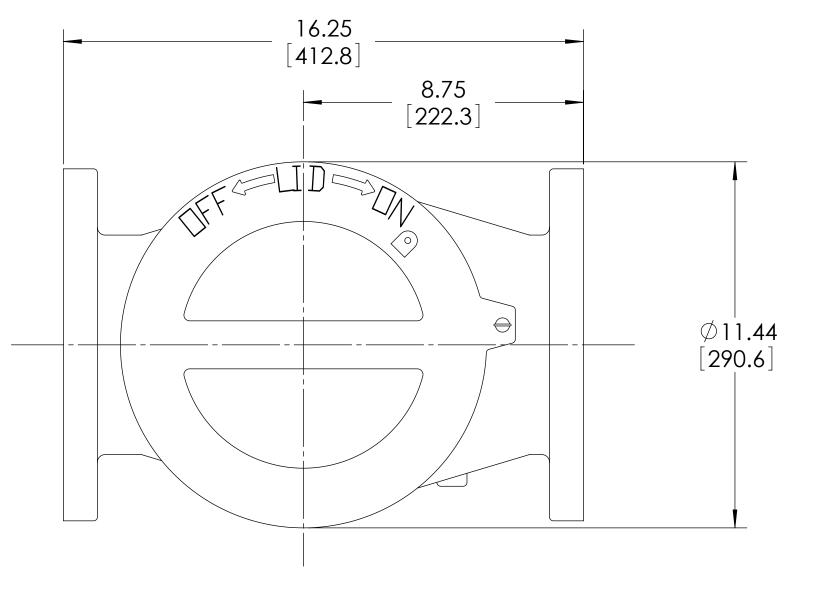

CASTING NUMBER

|   | VIKING PUMP, INC.<br>A Unit of IDEX Corporation<br>Cedar Falls, IA 50613<br>U.S.A. | THIS DRAWING IS THE PROPERTY OF VIKING PUMP, INC. AND IS PROPRIETAR' IN GENERAL AND DETAIL. IT SHALL NOT B COPIED OR ITS CONTENTS REVEALED TO OUTSIDE PARTIES WITHOUT THE WRITTEN |  |  |  |  |
|---|------------------------------------------------------------------------------------|-----------------------------------------------------------------------------------------------------------------------------------------------------------------------------------|--|--|--|--|
| 3 | PUMP U.S.A.                                                                        | CONSENT OF VIKING PUMP, INC.                                                                                                                                                      |  |  |  |  |
|   | STRAINER ASSEMBLY, 6" FLANGES - MODELS F-1060-                                     |                                                                                                                                                                                   |  |  |  |  |
| } | FDUC-XXX, F-1060-FIRN-XXX, F-10                                                    | 16U-F331-XXX                                                                                                                                                                      |  |  |  |  |
|   | (A.2)                                                                              |                                                                                                                                                                                   |  |  |  |  |