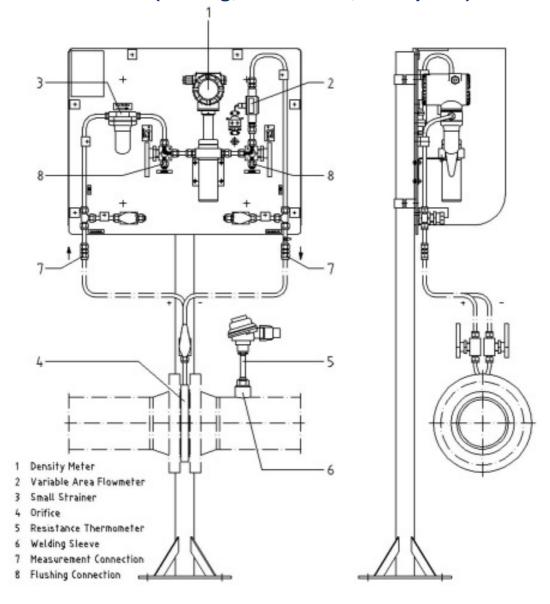

## **Density measuring device DIME**

- highest accuracy up to ±0.1 kg/m³ (\*)
- also available as calibratable version
- available as Exi or Exd version
- easy to install
- Made in Germany

(\*) ±0,01% based on water

- materials such as Tantal, Hastelloy on request
- Bypass can be operated by orifice or integrated pump
- manifold accessories (heating, flow switch, flush ports)

67327 Speyer
Am Neuen Rheinhafen 4
67346 Speyer / Germany
Phone: +49 (6232) 657-0
Fax: +49 (6232) 657-505