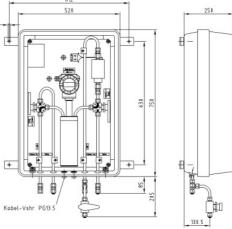

- materials such as Tantal, Hastelloy on request
- Bypass can be operated by orifice or integrated pump
- manifold accessories (heating, flow switch, flush ports)

67327 Speyer
Am Neuen Rheinhafen 4
67346 Speyer / Germany
Phone: +49 (6232) 657-0
Fax: +49 (6232) 657-505