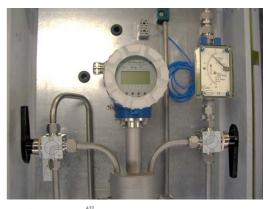

## **Density measuring device DIME**

- highest accuracy up to ±0.1 kg/m³ (\*)
- also available as calibratable version
- available as Exi or Exd version
- easy to install
- Made in Germany

(\*) ±0,01% based on water

- materials such as Tantal, Hastelloy on request
- Bypass can be operated by orifice or integrated pump
- manifold accessories (heating, flow switch, flush ports)

67327 Speyer
Am Neuen Rheinhafen 4
67346 Speyer / Germany
Phone: +49 (6232) 657-0
Fax: +49 (6232) 657-505