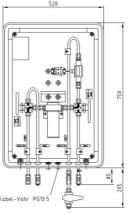

## **Density measuring device DIME**

- highest accuracy up to ±0.1 kg/m³ (\*)
- also available as calibratable version
- available as Exi or Exd version
- easy to install
- Made in Germany

(\*) ±0,01% based on water

- materials such as Tantal, Hastelloy on request
- Bypass can be operated by orifice or integrated pump
- manifold accessories (heating, flow switch, flush ports)

67327 Speyer
Am Neuen Rheinhafen 4
67346 Speyer / Germany
Phone: +49 (6232) 657-0
Fax: +49 (6232) 657-505